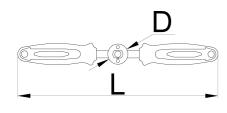

• Head tube facing tool frame 1694.2/4

D

|        | L   | D  | <b>1</b> |
|--------|-----|----|----------|
| 626464 | 320 | 33 | 570      |

\* Images of products are symbolic. All dimensions are in mm, and weight in grams. All listed dimensions may vary in tolerance.